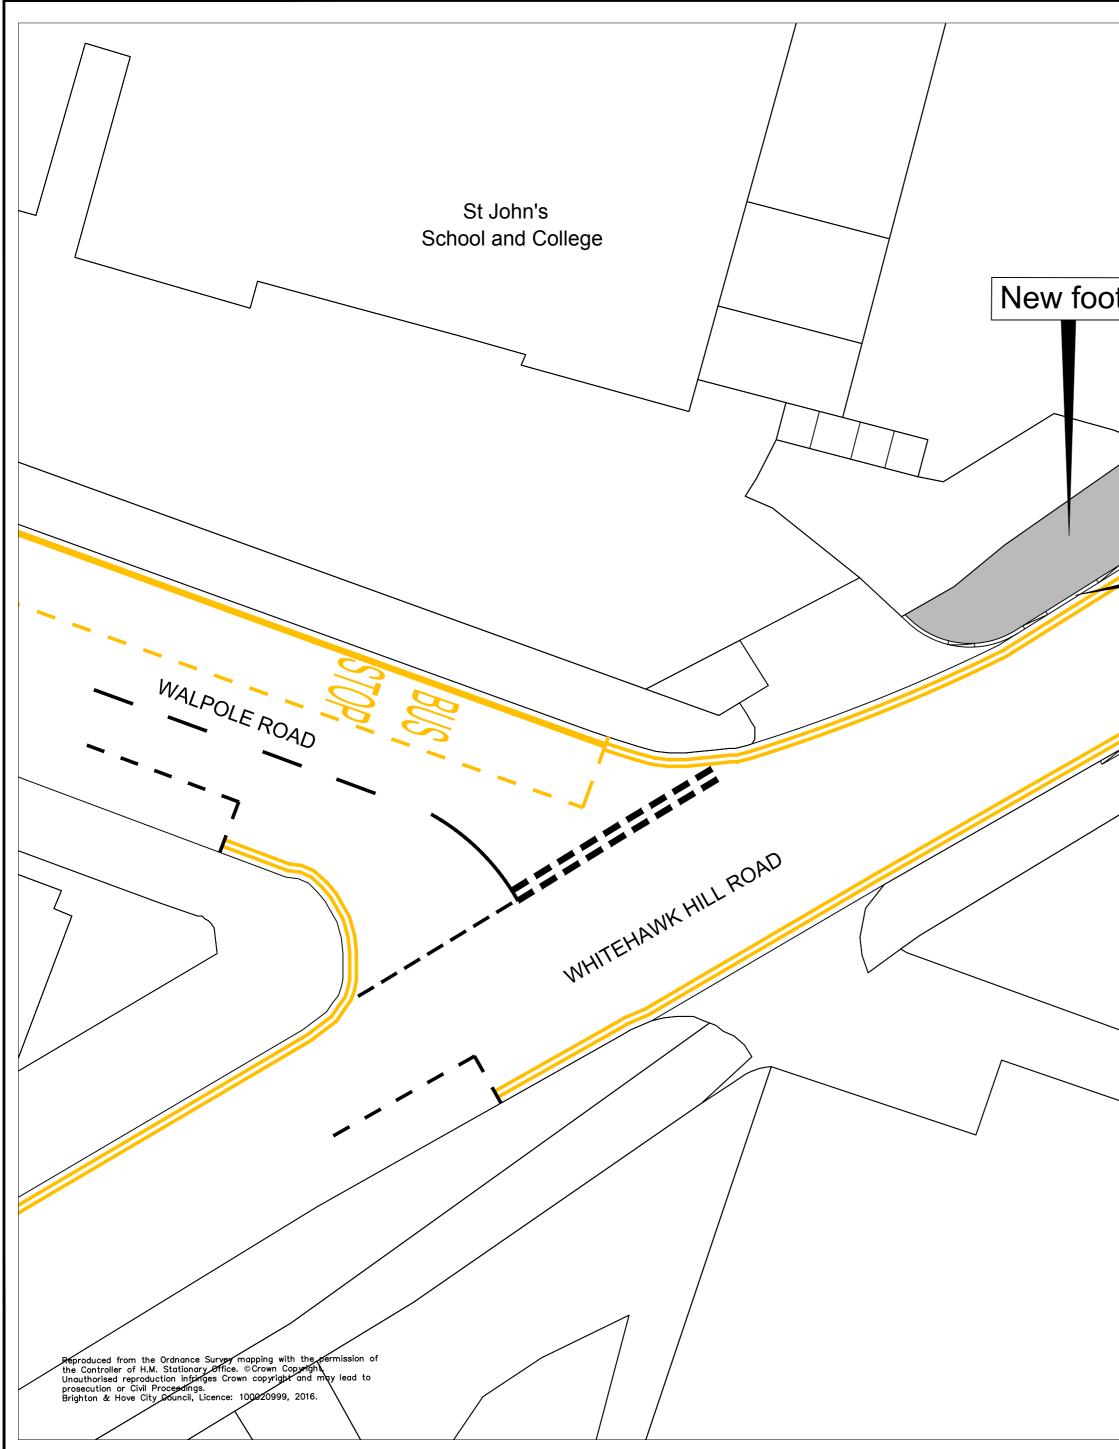

| otway             |                                                                                                         |              |            |
|-------------------|---------------------------------------------------------------------------------------------------------|--------------|------------|
| New dropped kerbs | Rev Revision details   Status: (tick ✓ as appropriate)   INFORMATION ✓   DESIGN □   AS-BUILT □          |              | Date       |
|                   | Signed<br>Drawn: PJO<br>Surveyed:<br>Checked:<br>Approved:<br>File/Acad ref: S:\                        | Date<br>SEPT | EMBER 2016 |
|                   | Project Name<br>SAFE ROUTES<br>TO SCHOOL<br>Drawing Title<br>WHITEHAWK HILL ROAD<br>GENERAL ARRANGEMENT |              |            |
|                   |                                                                                                         |              |            |
|                   |                                                                                                         |              |            |
|                   | Drawing No<br>SRTS/003                                                                                  | Scale<br>NTS | Rev        |